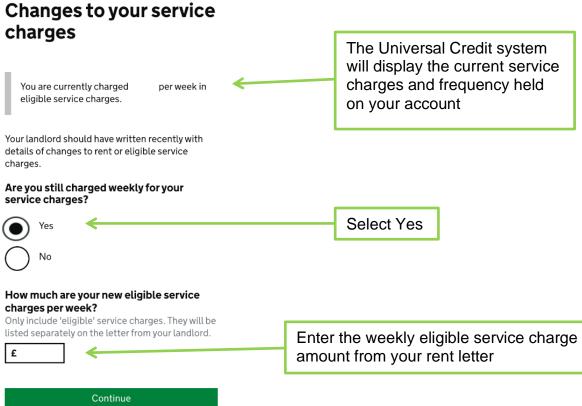

### 5

If you currently have Service Charges recorded on your Universal Credit Housing Costs you will be taken to the following screen:

# Confirm your housing costs

<u>Back</u>