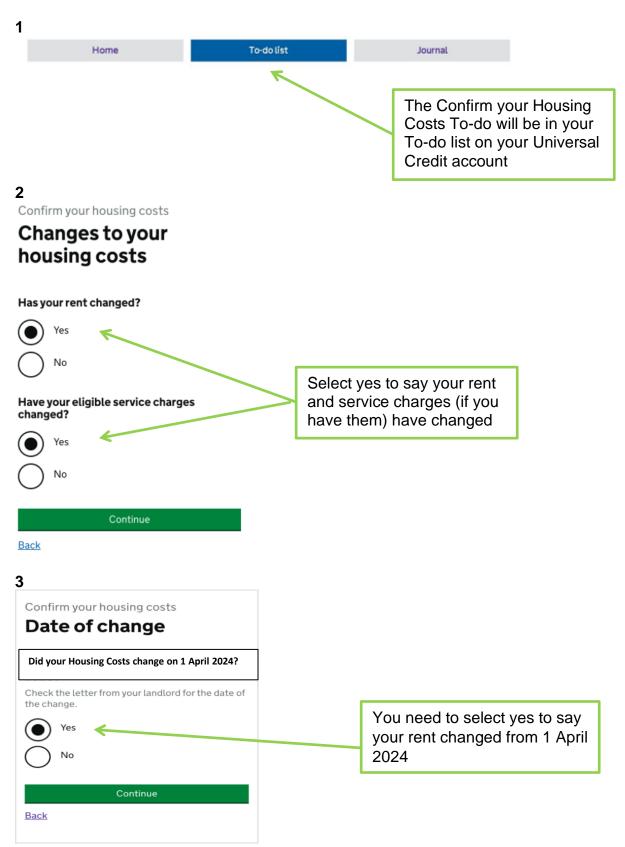

#### 4.

Confirm your housing costs

| comming costs                                                                                           |                                                                                               |
|---------------------------------------------------------------------------------------------------------|-----------------------------------------------------------------------------------------------|
| You are currently charged per week                                                                      | The Universal Credit system<br>will display the current service<br>charges and frequency held |
| Your landlord should have written recently with details of changes to rent or eligible service charges. | on your account                                                                               |
| Are you still charged weekly for your rent?                                                             | Select Yes                                                                                    |
| How much is your new rent per week?<br>Do not include any service charges or rent arrears.<br>£         | Enter the weekly rent amount from your rent letter                                            |
| Continue<br>Back                                                                                        |                                                                                               |